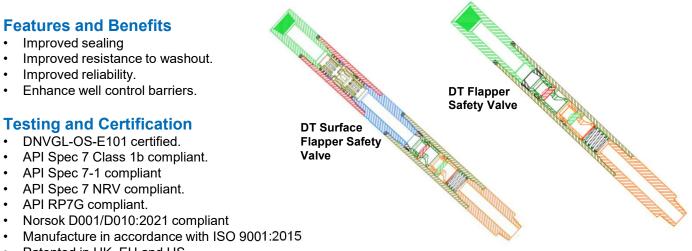

## DRILLING SAFETY VALVEFlapper Safety ValveDrilltoolsSurface Flapper Safety ValveTredwell

We are introducing a series of innovative gas-tight non-return valves designed to address the current challenges in drilling operations. Our product line includes the **DT Surface Flapper Safety Valve** and the **DT Flapper Safety Valve**, both of which prioritize safety and efficiency through improved design and engineering.

The **DT Surface Flapper Safety Valve** and **DT Flapper Safety Valve** are advanced gas-tight non-return valves designed to enhance safety and efficiency in drilling operations. The **DT Surface Flapper** prevents backflow and features superior sealing and washout resistance, ensuring reliability and extending service life and primarily for use in BHA. The **DT Flapper Valve** offers versatility, improved flow characteristics, and enhanced pressure response and can used anywhere in the drillsting.