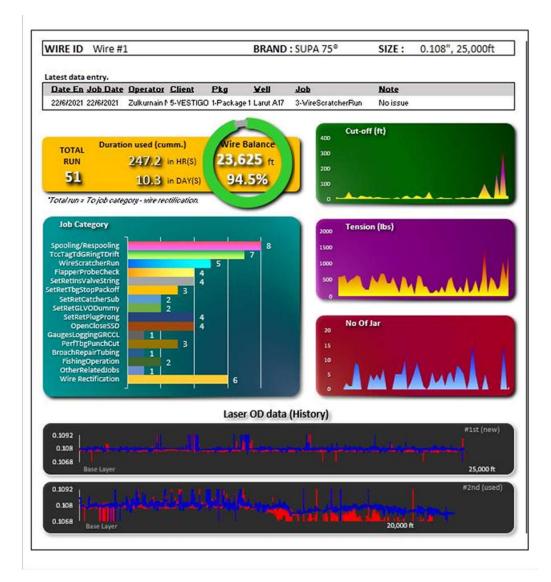

## **TW WELL INTERVENTION SYSTEM**

We are embracing digitalization in our products and services by developing solutions tailored to our clients' needs, with a focus on improving and optimizing their operations. Our proprietary Tredwell Well Intervention System is a groundbreaking digital platform that transforms traditional practices into a more efficient method of managing data. It is the first of its kind in local slickline operations.

## **Features and Benefits**

- Provide actionable insights based on real-time data, enabling informed decision-making.
- Allows users to access vital information swiftly, reducing downtime and enhancing operational efficiency.
- Continuous monitoring and collection of data from operations, ensuring that users have up-to-date information at their fingertips.
- Immediate access to real-time data enables proactive management of operations, helping to identify and address issues before they escalate.